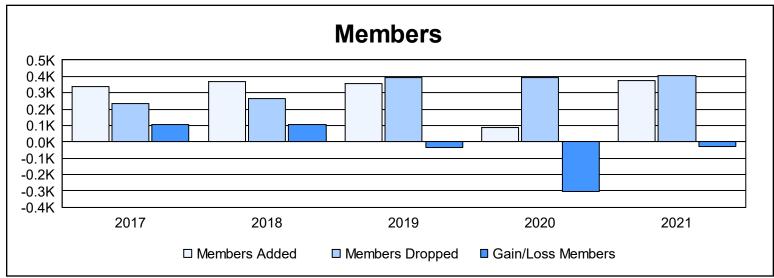

District 3231A1 As of June 2021 Cumulative

| Year      | New<br>Clubs | Dropped<br>Clubs | Gain/<br>Loss<br>Clubs | New<br>Members | Charter<br>Members | Reinstate<br>Members | Transfer<br>Members | Total<br>Member<br>Added | Total<br>Members<br>Dropped | Gain/<br>Loss<br>Members |
|-----------|--------------|------------------|------------------------|----------------|--------------------|----------------------|---------------------|--------------------------|-----------------------------|--------------------------|
| 2016-2017 | 0            | 0                | 0                      | 262            | 10                 | 47                   | 19                  | 338                      | 235                         | 103                      |
| 2017-2018 | 3            | 2                | 1                      | 239            | 95                 | 20                   | 17                  | 371                      | 263                         | 108                      |
| 2018-2019 | 10           | 4                | 6                      | 137            | 210                | 3                    | 6                   | 356                      | 390                         | -34                      |
| 2019-2020 | 0            | 5                | -5                     | 58             | 4                  | 16                   | 11                  | 89                       | 394                         | -305                     |
| 2020-2021 | 19           | 6                | 13                     | 89             | 255                | 12                   | 20                  | 376                      | 402                         | -26                      |
| Average   | 6            | 3                | 3                      | 157            | 115                | 20                   | 15                  | 306                      | 337                         | -31                      |