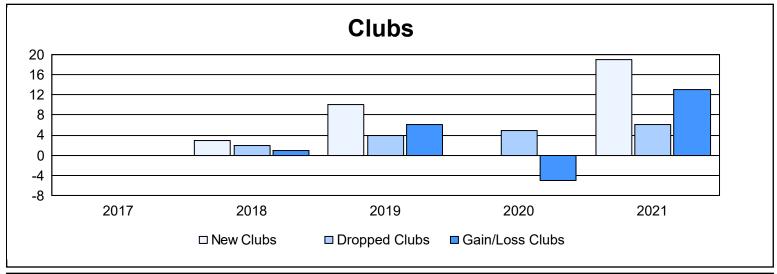

District 3231A1 As of June 2021 Cumulative

| Year      | New<br>Clubs | Dropped<br>Clubs | Gain/<br>Loss<br>Clubs | New<br>Members | Charter<br>Members | Reinstate<br>Members | Transfer<br>Members | Total<br>Member<br>Added | Total<br>Members<br>Dropped | Gain/<br>Loss<br>Members |
|-----------|--------------|------------------|------------------------|----------------|--------------------|----------------------|---------------------|--------------------------|-----------------------------|--------------------------|
| 2016-2017 | 0            | 0                | 0                      | 262            | 10                 | 47                   | 19                  | 338                      | 235                         | 103                      |
| 2017-2018 | 3            | 2                | 1                      | 239            | 95                 | 20                   | 17                  | 371                      | 263                         | 108                      |
| 2018-2019 | 10           | 4                | 6                      | 137            | 210                | 3                    | 6                   | 356                      | 390                         | -34                      |
| 2019-2020 | 0            | 5                | -5                     | 58             | 4                  | 16                   | 11                  | 89                       | 394                         | -305                     |
| 2020-2021 | 19           | 6                | 13                     | 89             | 255                | 12                   | 20                  | 376                      | 402                         | -26                      |
| Average   | 6            | 3                | 3                      | 157            | 115                | 20                   | 15                  | 306                      | 337                         | -31                      |